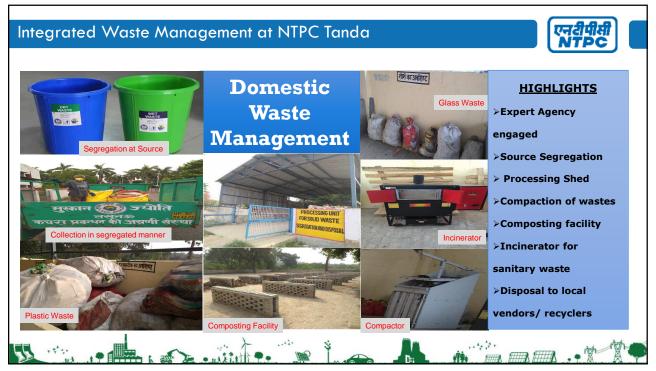

## Integrated Waste Management at NTPC Tanda

- Biomethanation Plant operational parameters needs to be maintained for maximum gas generation.
- Segregated storage compartments are required for effective segregation of wastes.
- Adequate moisture and ventilation is required at composting sites.
- Shredding of bigger size waste is required before feeding into bio-methanation plant and composting.
- Regular awareness needs to be given to township residents for segregation at source.
- Waste Compactor is very useful in handling the huge amount of plastic and paper wastes.
- Workers engaged in waste management needs to be given gloves, shoes and hygienic environment for working.