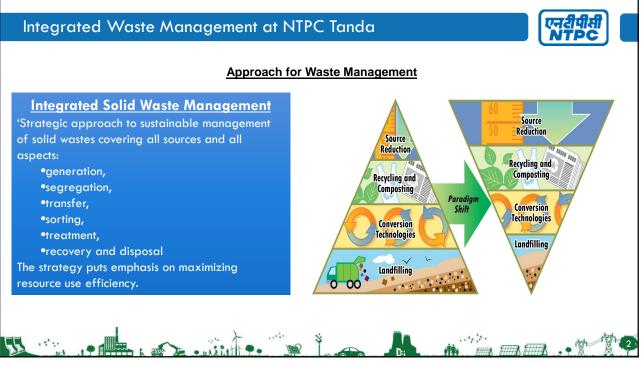

## Integrated Waste Management at NTPC Tanda



- Biomethanation Plant operational parameters needs to be maintained for maximum gas generation.
- Segregated storage compartments are required for effective segregation of wastes.
- Adequate moisture and ventilation is required at composting sites.
- Shredding of bigger size waste is required before feeding into bio-methanation plant and composting.
- Regular awareness needs to be given to township residents for segregation at source.
- Waste Compactor is very useful in handling the huge amount of plastic and paper wastes.
- Workers engaged in waste management needs to be given gloves, shoes and hygienic environment for working.

\* \*\* \*\*

एन्टापीर्स

| Manag               | gement of Industrial Wastes at N