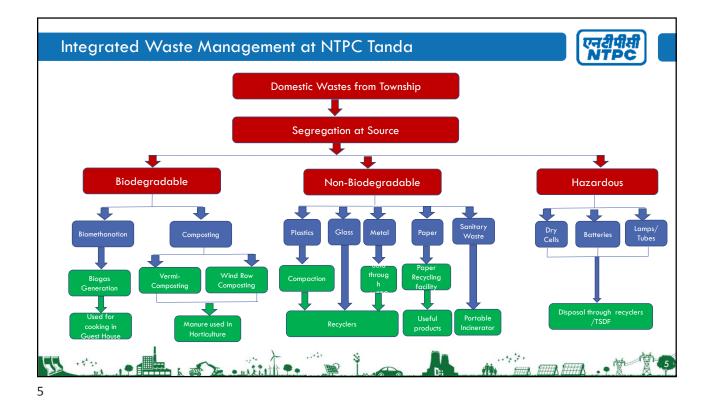

## Integrated Waste Management at NTPC Tanda

- Biomethanation Plant operational parameters needs to be maintained for maximum gas generation.
- Segregated storage compartments are required for effective segregation of wastes.
- Adequate moisture and ventilation is required at composting sites.
- Shredding of bigger size waste is required before feeding into bio-methanation plant and composting.
- Regular awareness needs to be given to township residents for segregation at source.
- Waste Compactor is very useful in handling the huge amount of plastic and paper wastes.
- Workers engaged in waste management needs to be given gloves, shoes and hygienic environment for working.