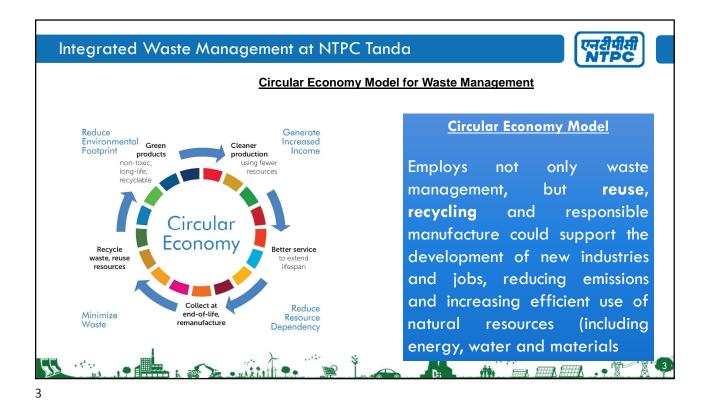

## Integrated Waste Management at NTPC Tanda



- Biomethanation Plant operational parameters needs to be maintained for maximum gas generation.
- Segregated storage compartments are required for effective segregation of wastes.
- Adequate moisture and ventilation is required at composting sites.
- Shredding of bigger size waste is required before feeding into bio-methanation plant and composting.
- Regular awareness needs to be given to township residents for segregation at source.
- Waste Compactor is very useful in handling the huge amount of plastic and paper wastes.
- Workers engaged in waste management needs to be given gloves, shoes and hygienic environment for working.

\* \*\* \*\*

एन्टापीर्स

| Manag               | gement of Industrial Wastes at N