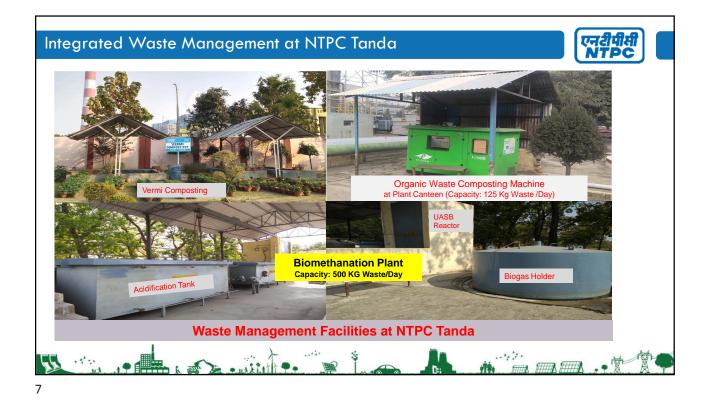

## Integrated Waste Management at NTPC Tanda

- Biomethanation Plant operational parameters needs to be maintained for maximum gas generation.
- Segregated storage compartments are required for effective segregation of wastes.
- Adequate moisture and ventilation is required at composting sites.
- Shredding of bigger size waste is required before feeding into bio-methanation plant and composting.
- Regular awareness needs to be given to township residents for segregation at source.
- Waste Compactor is very useful in handling the huge amount of plastic and paper wastes.
- Workers engaged in waste management needs to be given gloves, shoes and hygienic environment for working.