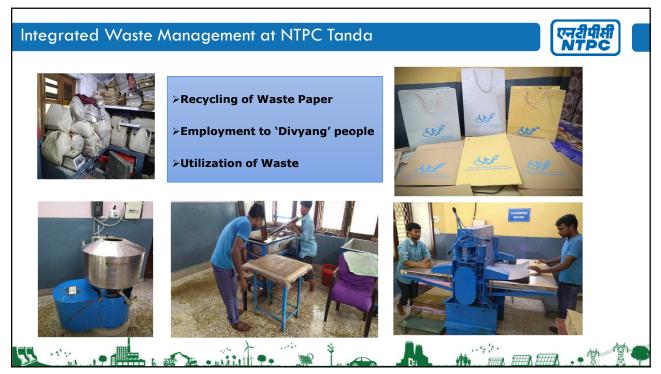

## Integrated Waste Management at NTPC Tanda

- Biomethanation Plant operational parameters needs to be maintained for maximum gas generation.
- Segregated storage compartments are required for effective segregation of wastes.
- Adequate moisture and ventilation is required at composting sites.
- Shredding of bigger size waste is required before feeding into bio-methanation plant and composting.
- Regular awareness needs to be given to township residents for segregation at source.
- Waste Compactor is very useful in handling the huge amount of plastic and paper wastes.
- Workers engaged in waste management needs to be given gloves, shoes and hygienic environment for working.