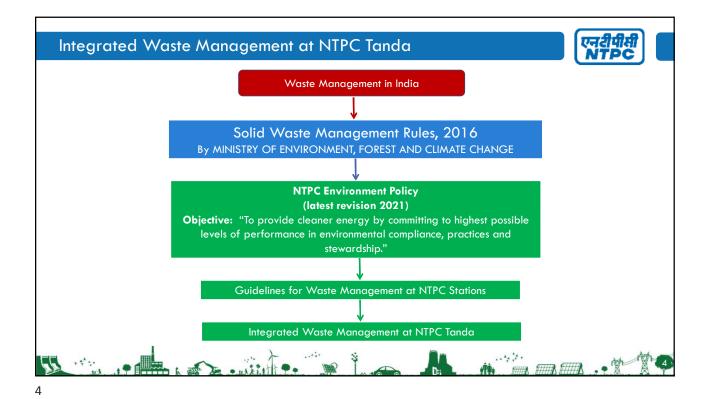

## Integrated Waste Management at NTPC Tanda



- Biomethanation Plant operational parameters needs to be maintained for maximum gas generation.
- Segregated storage compartments are required for effective segregation of wastes.
- Adequate moisture and ventilation is required at composting sites.
- Shredding of bigger size waste is required before feeding into bio-methanation plant and composting.
- Regular awareness needs to be given to township residents for segregation at source.
- Waste Compactor is very useful in handling the huge amount of plastic and paper wastes.
- Workers engaged in waste management needs to be given gloves, shoes and hygienic environment for working.

\* \*\* \*\*

एन्टापीर्स

| Manag               | gement of Industrial Wastes at N